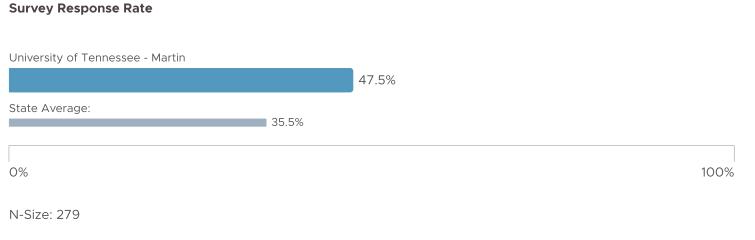

#### What is this metric?

Data for this domain come from the Tennessee Educator Survey. This metric shows the survey response rate for cohort members from this EPP who were employed in a Tennessee public school at the time the survey was administered.