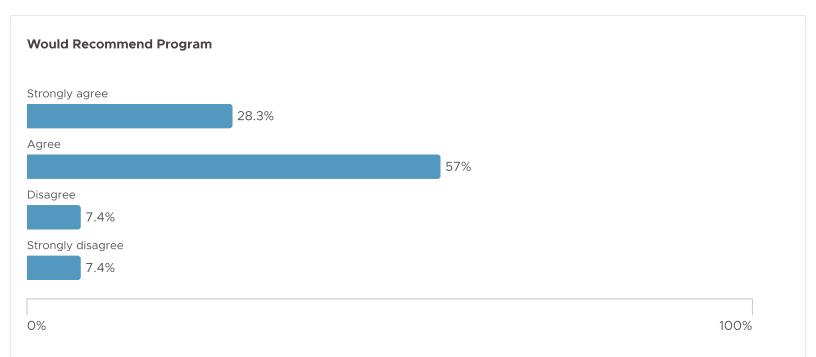

#### What is this metric?

This metric reports the extent to which cohort members agree that they would recommend their EPP to someone who was considering entering teaching.

This metric is unscored