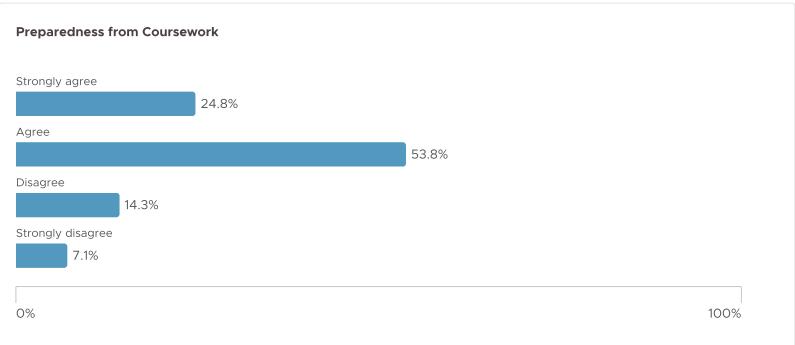

#### What is this metric?

This metric reports the extent to which cohort members agree that their EPP's coursework and program content prepared them for teaching.

This metric is unscored